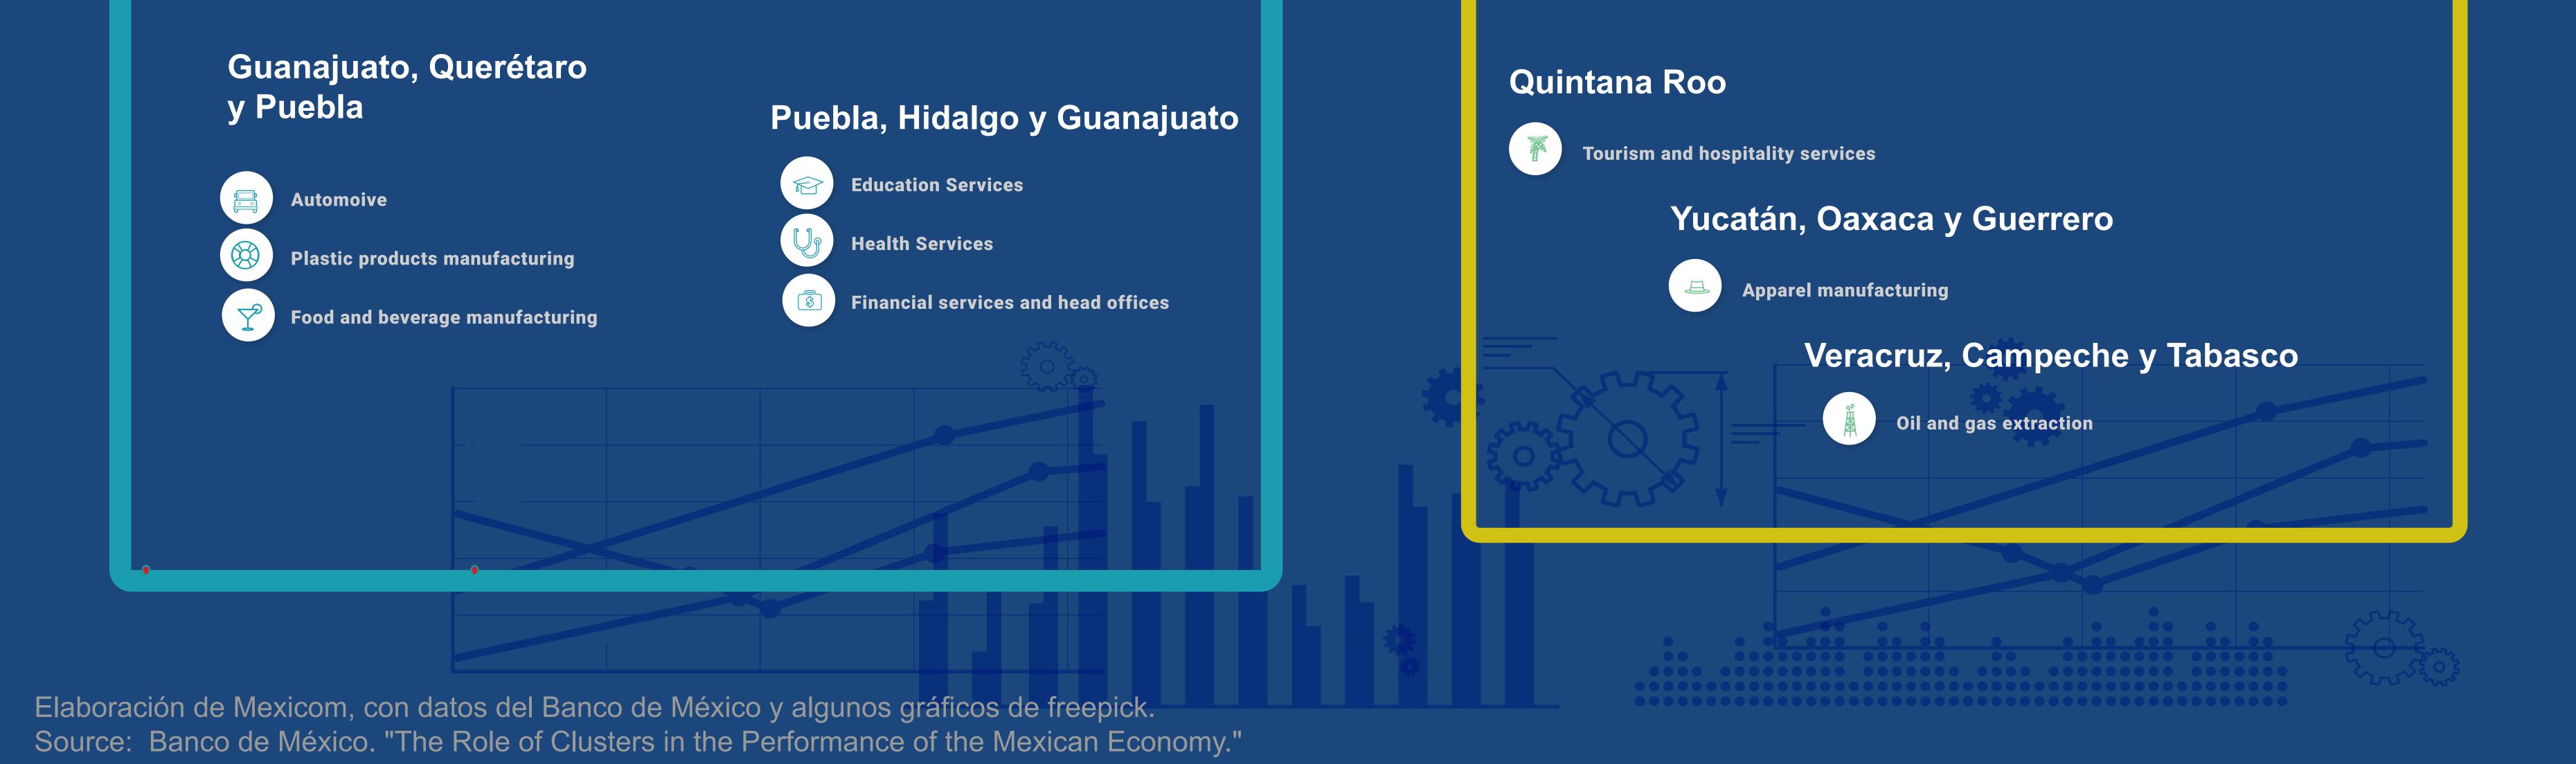

#### SOUTH OF MEXICO

**Ground freight transportation between Mexico, USA and Canada** 