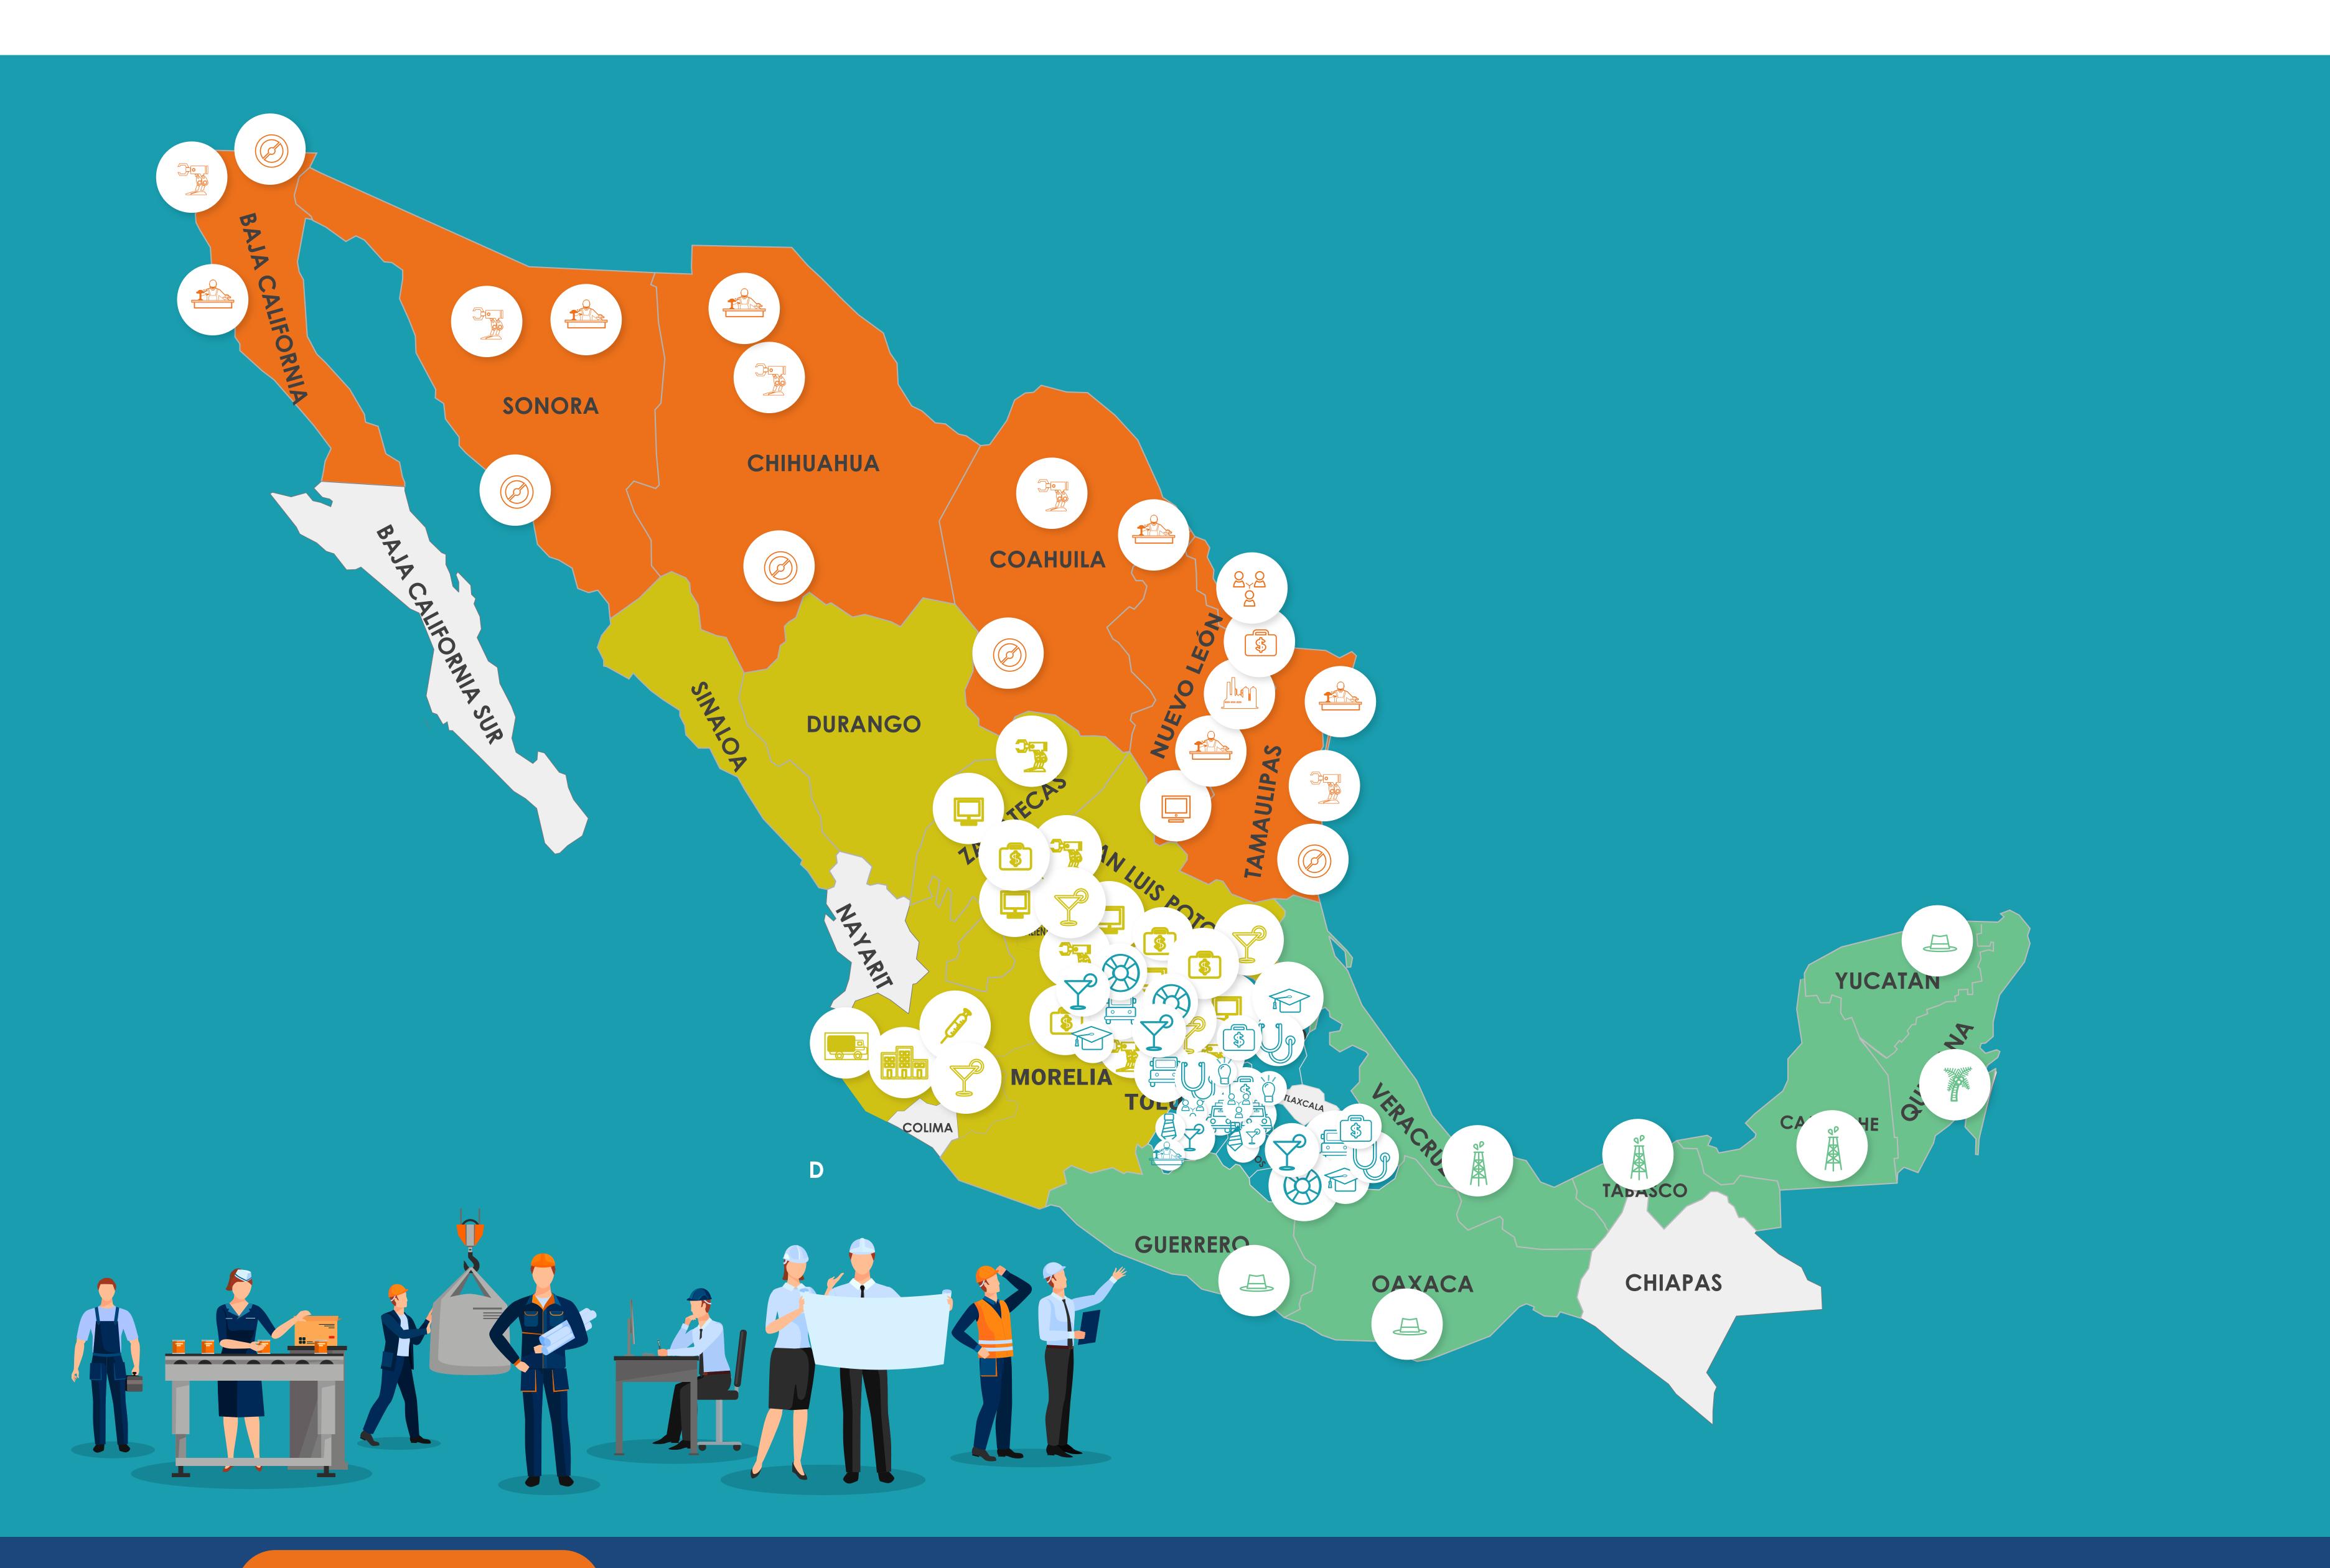

# Main regional clusters in Mexico

**NORTH OF MEXICO** 

Baja California, Chihuahua, Sonora, Nuevo León Tamaulipas y Coahuila

Steel products manufacturing

Metal products manufacturing

Business support services

Financial services and head offices

**Employment services** 

# **NORTH CENTER OF MEXICO**

Aguascalientes, Guanajuato Querétaro, San Luis Potosí Zacatecas

Semiconductors and other electronic components manufacturing

Food and beverage manufacturing

Financial services and head offices

#### Durango y Michoacán

Sawmills and wood preservation

# Jalisco

Freight transportation services

Construction

Pharmaceutical and medical manufacturing and services

Food and beverage manufacturing

Sinaloa, San Luis Potosí y Michoacán

Food and beverage manufacturing

#### SOUTH OF MEXICO

**Ground freight transportation between Mexico, USA and Canada** 